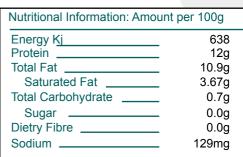

# **Ingredient Listing:**

Whole Egg Pulp (100%)

Pack Size: 10kg
Net Weight: 10
Per Pallet: 96

Product specifications subject to change without notice.