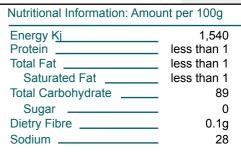

# **Ingredient Listing:**

Wheat Starch (100 %)

Pack Size: 25kg
Net Weight: 25
Per Pallet: 40

Product specifications subject to change without notice.