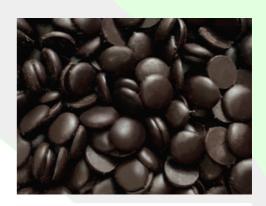

# Choc Desocolat 72% Extra Dark 10kg

## **Description:**

Strong powerful gourmet couverture chocolate with a rich concentration of cocoa, giving a positive bitterness and predominate fruitiness. Min. Cocoa: 72%Vicosity: 4 dropsRecommended applications: Ganache, cakes, pastries, desserts, praline, ice cream.