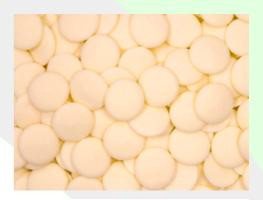

### Chocolate Snowcap 1kg

#### **Description:**

White Chocolate Snowcap is a sweet and creamy white chocolate. It's widely used for coating confectionery because it can be easily melted and applied to various foods. This white chocolate is ideal for making candy, biscuits and desserts. Not only is it easy to use but it also provides an excellent finish to your food. It's also kept fresh inside 1kg bags to maintain a long shelf life.