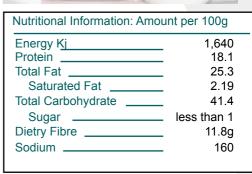

# **Seeds**

# Celery Seed Whole 1kg

### **Product ID:**

CELE038-001

#### **Product Name:**

Celery Seed Whole 1kg

#### **Country of Origin:**

India

## **Description:**

The whole, dried seed of Apium graveolens. This material is light brown in color and has a clean, true to type flavour and odour. Product complies with relevant regulatory requirements.





#### **Intended Use:**

Food supplied as an ingredient for use in further manufacturing or processing

# **Ingredient Listing:**

Celery Seed Whole

Pack Size: 1kg
Net Weight: 1

Per Pallet: 480

Product specifications subject to change without notice.