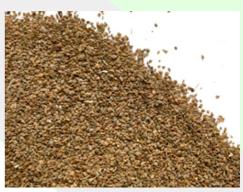

## **Description:**

The whole, dried seed of Apium graveolens. This material is light brown in color and has a clean, true to type flavour and odour. Product complies with relevant regulatory requirements.