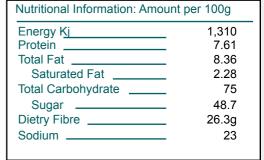

Frutex Australia Pty Ltd ABN 35 050 854 034 18 St Albans Rd Kingsgrove NSW 2208 ph (612) 95026500 fx (612) 95026511 www.frutex.com.au (ACN 058 187 376)

# Herbs

### Bay Leaves Semi Selected 1kg

#### **Product ID:**

BAYL014-1

#### **Product Name:**

Bay Leaves Semi Selected 1kg

#### **Country of Origin:**

Turkey

#### **Description:**

The whole, dried leaves of Laurus nobilis. Green to brownish green leaves with a flavor typical of Bay Leaves.



COLUMN .

#### **Intended Use:**

Food supplied as an ingredient for use in further manufacturing or processing

#### **Ingredient Listing:**

**Bay leaves** 

### Pack Size: 1kg Net Weight: 1

Per Pallet: 240

Product specifications subject to change without notice.







## **QUALITY INGREDIENTS TO THE FOOD INDUSTRY**