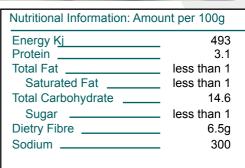

### **Ingredient Listing:**

Sourdough (water, rye flour, mature sour), acetic acid (260)

Pack Size: 12kg
Net Weight: 12
Per Pallet: 72

Product specifications subject to change without notice.